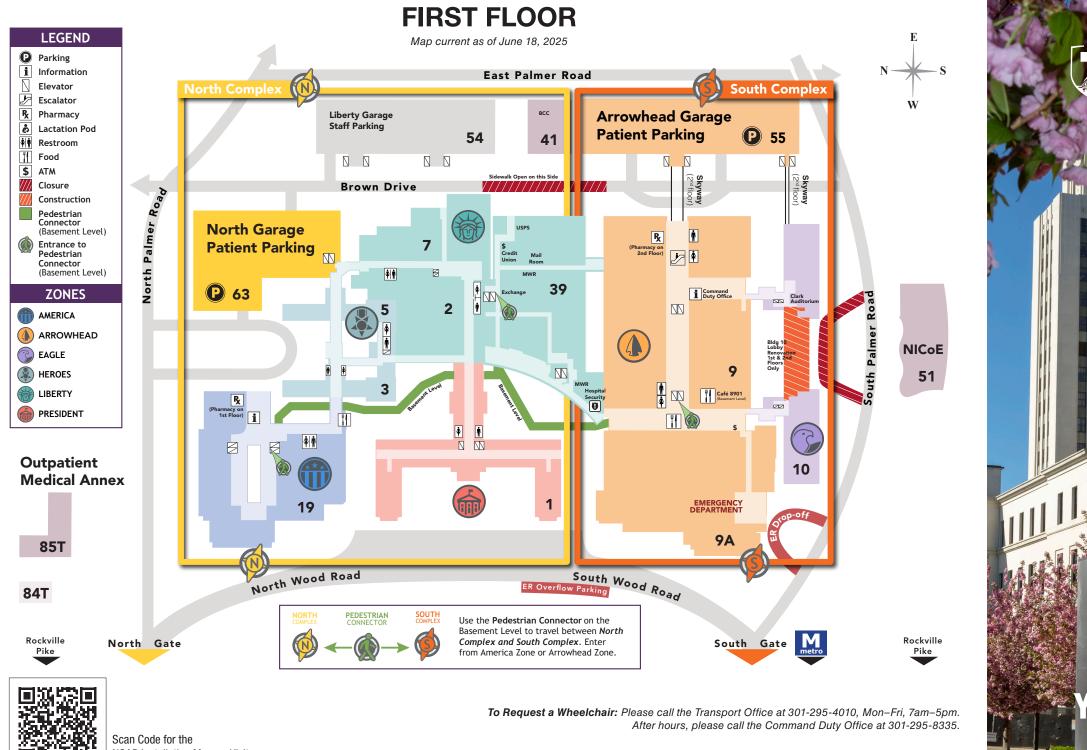

NSAB Installation Map, or Visit: walterreed.tricare.mil/planning-your-visit Attention Nursing Mothers: You may breastfeed in public areas on federal property. If privacy is preferred, lactation pods are available inside the medical center. FINDING YOUR WAY AROUND